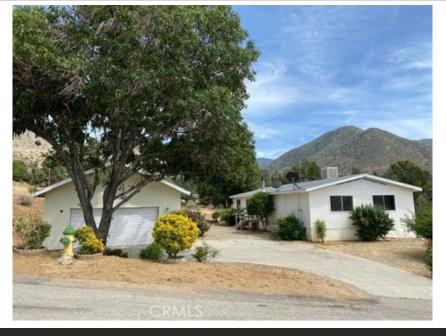

## 523 Piute St, Bodfish, CA 93205

- » Beds: 3 | Baths: 2 Full
- » MLS #: SR25080802
- » Mobile/Manufactured | 1,440 ft<sup>2</sup> | Lot: 11,535 ft<sup>2</sup>
- » More Info: 523PiuteSt.IsForSale.com

Billy Wynn (818) 261-3400 (Mobile) (818) 261-3400 (Text) billywynn11@gmail.com https://billywynn.remax.com RE/MAX

RE/MAX ONE 6355 Topanga Canyon Blvd #100 Woodland Hills, CA 91367 (818) 261-3400

FANTASTIC LOCATION - AREA AMENITIES ARE SUPERIOR! THE BEST! Lake Isabella-Bodfish 93205 CLOSE TO TOWN! Prime Upper Bodfish Canyon on Piute Dr Corner Lot! Huge Double Wide Split Wing 1, 440 Sq Ft Single Level Home on 1/3 acre 12, 000 Sqft Lot 3 Bedrooms 2 Bathrooms Oversized 2 Car Garage w Loft NEW DUAL GLAZED WINDOWS NEW WOOD LAMINATE FLOORING NEW CARPETING NEW BATHROOMS NEW PAINT NEW ROOF Big Kitchen w Dishwasher, Dining Room, Laundry Area, High Ceilings, Fireplace, Lots of Storage, Custom, Built-Ins. Permanent Foundation, Decks, Mountain Views. Canyon Meadows Mutual Water Best tasting water and only \$50+- per month. Pride Of Rentership, Minutes To Lake & Kern River, Fishing, Boating, Rafting, Hiking, Skiing, & Great Restaurants. WOW!! Only 2.5 Hours North Of Los Angeles! Will not Last Hurry!